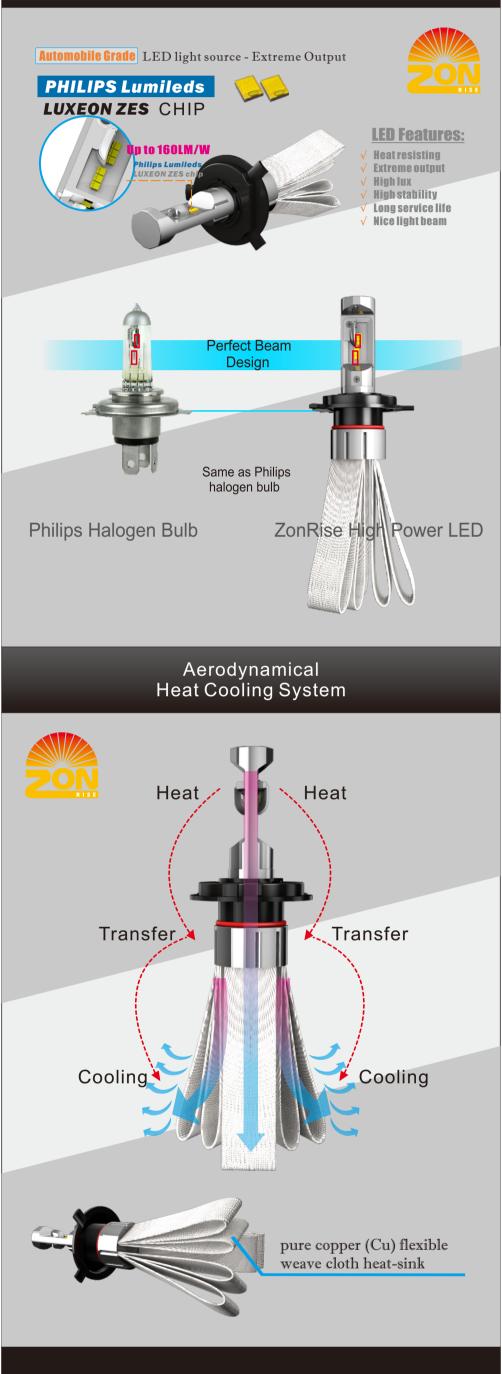

Using Copper-Strip for heat cooling, smallest size, fit 99% of cars in the market!
Oversized Design, the heat sinking ability are 2 times than others!
The power of high power LED is 25W, better than any other competitive products in the market!

- 1. Fanless, Copper-strip Heat Sink
- 2. LED chip: Philips Lumileds Z ES
- 3. Power: 25W High Beam, 25W Low
- Beam and 25W Single Beam 4. Voltage: 6-18V or 12-24V
- 5. Housing Material: 1070 Aluminum
- 6. Lifespan: 50,000 Hours
- 7. Canbus LED Headlight

## Super Brightness Philips LED Chip