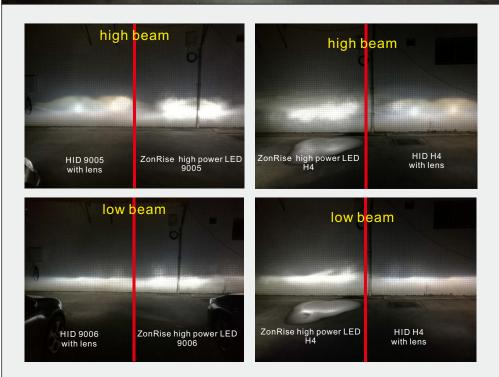

## WHY we should change our headlight bulb to LED?

The headlight bulb is so important for us while driving at night. We wish to help you driving safely at night.

1. 1 15

The normal HID Xenon Light will dazzle people driving from opposite, how to ensure the driving safety?

## ZON

With ZonRise High Power LED, driving at night is like driving in the daytime.